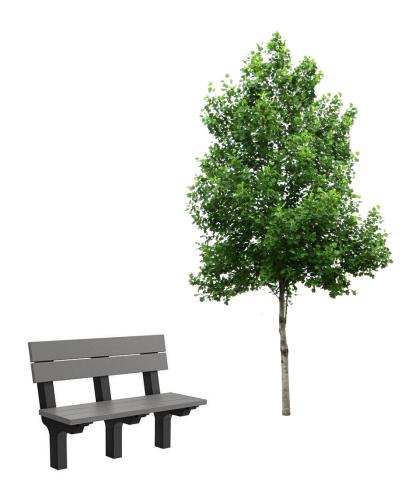

#### **Bench Donation**

For your donation of \$3,000, the Village will install an all-weather, low maintenance bench made responsibly with recycled plastic. The bench will include a bronze and black plaque for your sentiment.

#### Tree Donation

For your donation of \$1,500, a tree will be planted and cared for in Amberley Municipal Park with an acknowledgement of your choice on a plaque by the new tree.

IN MEMORY OF RABBI ISAAC JERUZALMI Ph.D. HUSBAND, FATHER, GRANDFATHER 1928 - 2018