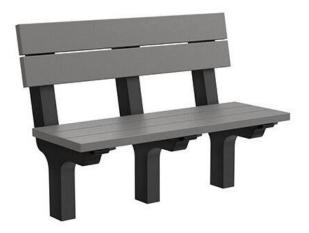

#### **Bench Donation**

For your donation of \$3,000, the Village will install an all-weather, low maintenance bench made responsibly with recycled plastic. The bench will include a bronze and black plaque for your sentiment.