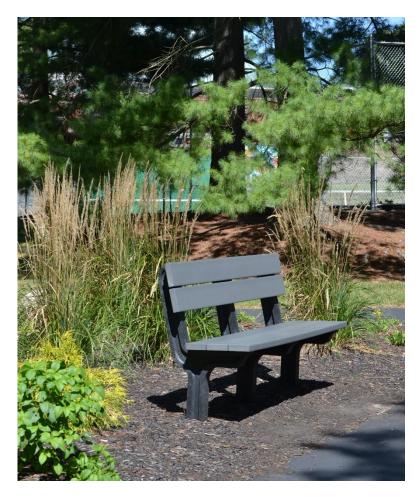

#### **Bench Donation**

For your donation of \$3,000, the Village will install an all-weather, low maintenance bench made responsibly with recycled plastic. The bench will include a bronze and black plaque for your sentiment.

#### Tree Donation

For your donation of \$1,500, a tree will be planted and cared for in Amberley Municipal Park with an acknowledgement of your choice on a plaque by the new tree.

IN MEMORY OF RABBI ISAAC JERUZALMI Ph.D. HUSBAND, FATHER, GRANDFATHER 1928 - 2018