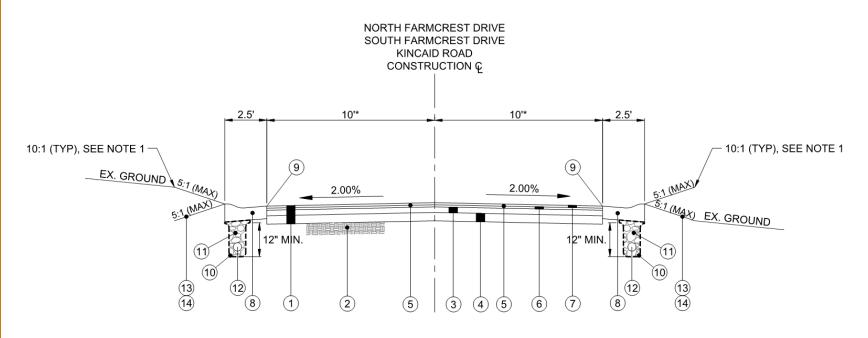

### Typical Section – Reconstruction

North Farmcrest South Farmcrest Kincaid – between N & S Farmcrest

#### TYPICAL SECTION

STA 0+00 TO STA 18+36.83 (NORTH FARMCREST - KINCAID) STA 0+35 TO STA 14+00 (SOUTH FARMCREST) (\*PAVEMENT WIDTH VARIES AT INTERSECTIONS, SEE GRADING DETAILS SHEETS 28-30)