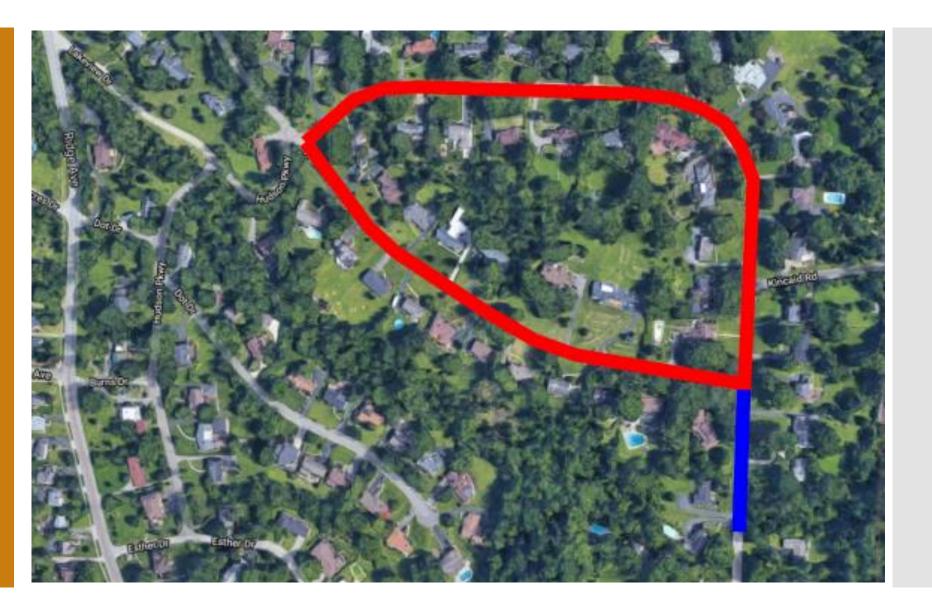

### North Farmcrest South Farmcrest Kincaid Road

Informational Meeting December 15, 2021



#### Project Location



Proposed Improvements



### Typical Section – Reconstruction

North Farmcrest South Farmcrest Kincaid – between N & S Farmcrest



#### TYPICAL SECTION

STA 0+00 TO STA 18+36.83 (NORTH FARMCREST - KINCAID) STA 0+35 TO STA 14+00 (SOUTH FARMCREST) (\*PAVEMENT WIDTH VARIES AT INTERSECTIONS, SEE GRADING DETAILS SHEETS 28-30)

# Typical Section - Resurfacing Kincaid - South of S Farmcrest



#### TYPICAL SECTION STA STA 18+36.83 TO STA 22+32.05 (KINCAID)

Geometric Modifications – Center Medians / Islands





Village of Amberley, Ohio Slide 6

Geometric Modifications – Center Medians / Islands



## Construction & Impacts to Residents



#### Project Duration

#### 2022

| JANUARY |     |     |     |     |    |    |    | FEBRUARY |    |    |     |    |    |     | MARCH    |           |      |    |    |     |  |  |