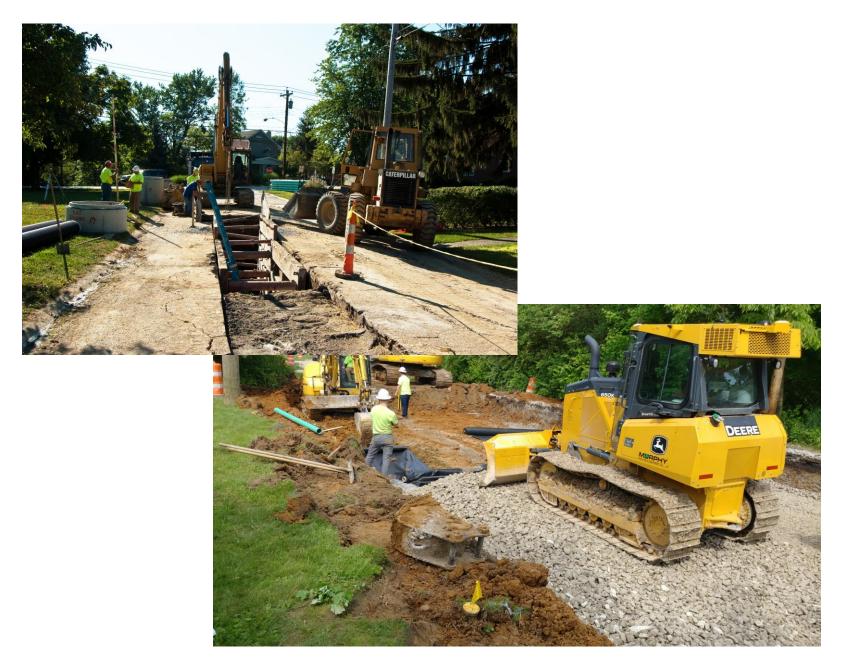

### North Farmcrest South Farmcrest Kincaid Road

Informational Meeting December 15, 2021



#### Project Location



Proposed Improvements



### Typical Section – Reconstruction

North Farmcrest South Farmcrest Kincaid – between N & S Farmcrest



#### TYPICAL SECTION

STA 0+00 TO STA 18+36.83 (NORTH FARMCREST - KINCAID) STA 0+35 TO STA 14+00 (SOUTH FARMCREST) (\*PAVEMENT WIDTH VARIES AT INTERSECTIONS, SEE GRADING DETAILS SHEETS 28-30)

# Typical Section - Resurfacing Kincaid - South of S Farmcrest



#### TYPICAL SECTION STA STA 18+36.83 TO STA 22+32.05 (KINCAID)

Geometric Modifications – Center Medians / Islands





Village of Amberley, Ohio Slide 6

Geometric Modifications – Center Medians / Islands



## Construction & Impacts to Residents



#### Project Duration

#### 2022

| JANUARY |     |     |     |     |    |    |    | FEBRUARY |    |    |     |    |    |     | MARCH    |           |      |    |    |     |  |  |
|---------|-----|-----|-----|-----|----|----|----|----------|----|----|-----|----|----|-----|----------|-----------|------|----|----|-----|--|--|
| S       | M   | T   | W   | T   | F  | 5  | S  | M        | T  | W  | T   | E  | S  | S   | M        | T.        | W    | T  | F  | S   |  |  |
|         |     |     |     |     |    | 1  |    |          | 1  | 2  | 3   | 4  | 5  |     |          | 1         | 2    | 3  | 4  | 5   |  |  |
| 2       | 3   | 4   | 5   | 6   | 7  | 8  | 6  | 7        | 8  | 9  | 10  | 11 | 12 | - 6 | 7        | 8         | 9    | 10 | 11 | 12  |  |  |
| 9       | 10  | 11  | 12  | 13