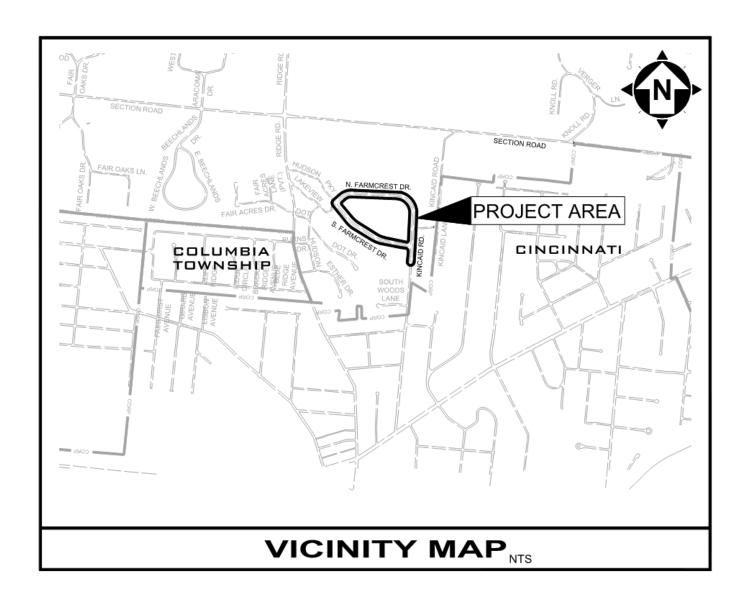

### North Farmcrest South Farmcrest Kincaid Road

Informational Meeting December 15, 2021



#### Project Location



Proposed Improvements



### Typical Section – Reconstruction

North Farmcrest South Farmcrest Kincaid – between N & S Farmcrest



#### TYPICAL SECTION

STA 0+00 TO STA 18+36.83 (NORTH FARMCREST - KINCAID) STA 0+35 TO STA 14+00 (SOUTH FARMCREST) (\*PAVEMENT WIDTH VARIES AT INTERSECTIONS, SEE GRADING DETAILS SHEETS 28-30)

# Typical Section - Resurfacing Kincaid - South of S Farmcrest



#### TYPICAL SECTION STA STA 18+36.83 TO STA 22+32.05 (KINCAID)

Geometric Modifications – Center Medians / Islands





Village of Amberley, Ohio Slide 6

Geometric Modifications – Center Medians / Islands



## Construction & Impacts to Residents



#### Project Duration

#### 2022

| JANUARY |     |     |     |     |    |    |    | FEBRUARY |    |    |     |    |    |     | MARCH    |           |