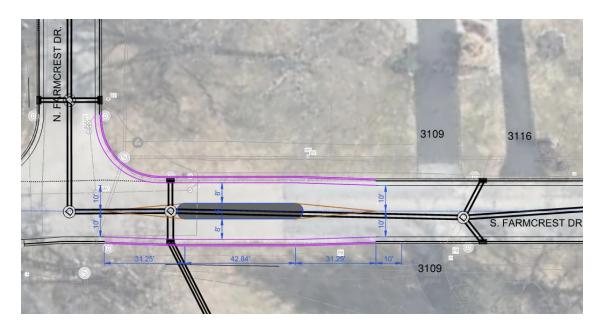

### Typical Section – Reconstruction

North Farmcrest South Farmcrest Kincaid – between N & S Farmcrest

#### TYPICAL SECTION

STA 0+00 TO STA 18+36.83 (NORTH FARMCREST - KINCAID) STA 0+35 TO STA 14+00 (SOUTH FARMCREST) (\*PAVEMENT WIDTH VARIES AT INTERSECTIONS, SEE GRADING DETAILS SHEETS 28-30)