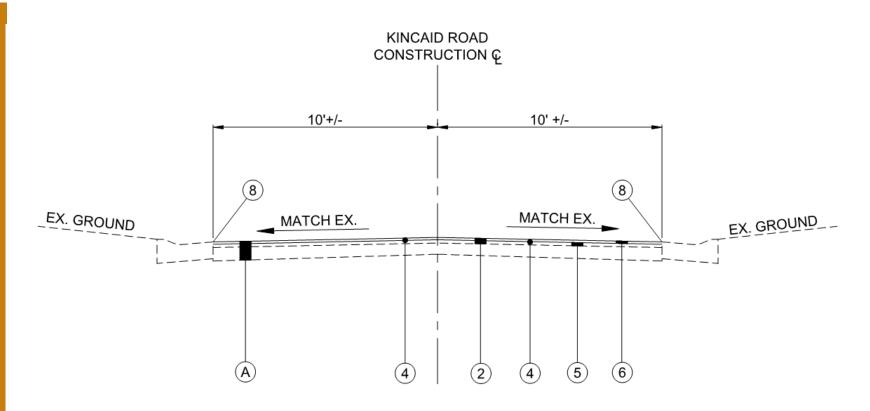

# Typical Section - Resurfacing Kincaid - South of S Farmcrest

#### TYPICAL SECTION STA STA 18+36.83 TO STA 22+32.05 (KINCAID)

Geometric Modifications – Center Medians / Islands

Village of Amberley, Ohio Slide 6

Geometric Modifications – Center Medians / Islands