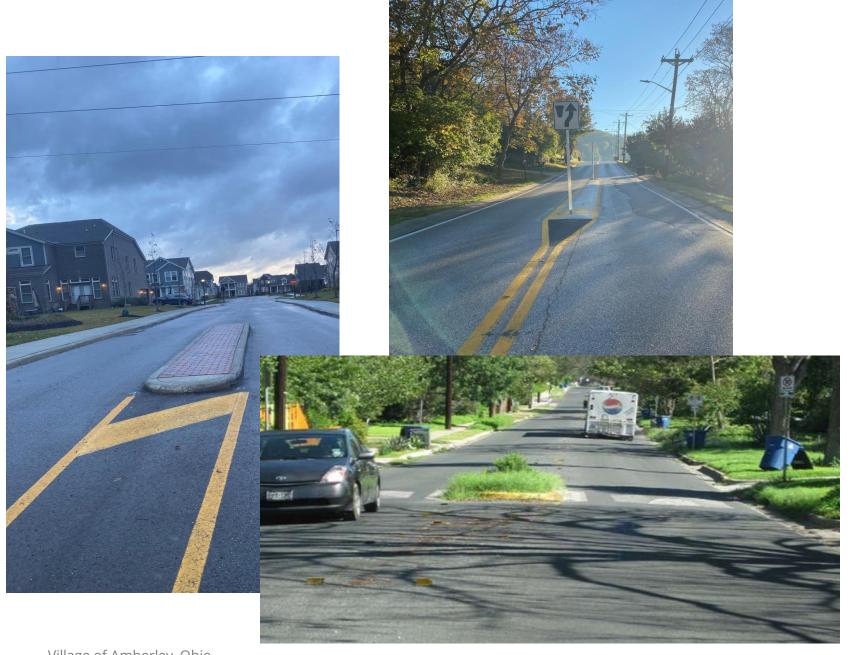

#### TYPICAL SECTION STA STA 18+36.83 TO STA 22+32.05 (KINCAID)

Geometric Modifications – Center Medians / Islands

Village of Amberley, Ohio Slide 6

Geometric Modifications – Center Medians / Islands

#### Finished Product

Information for Village & Design Team

Frank Twehues, P.E.
Office 513-792-8421
ftwehues@ctconsultants.com