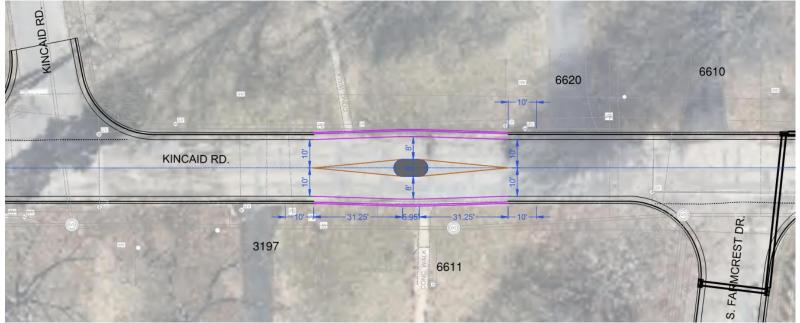

# Typical Section - Resurfacing Kincaid - South of S Farmcrest

#### TYPICAL SECTION STA STA 18+36.83 TO STA 22+32.05 (KINCAID)

Geometric Modifications – Center Medians / Islands

Village of Amberley, Ohio Slide 6

Geometric Modifications – Center Medians / Islands