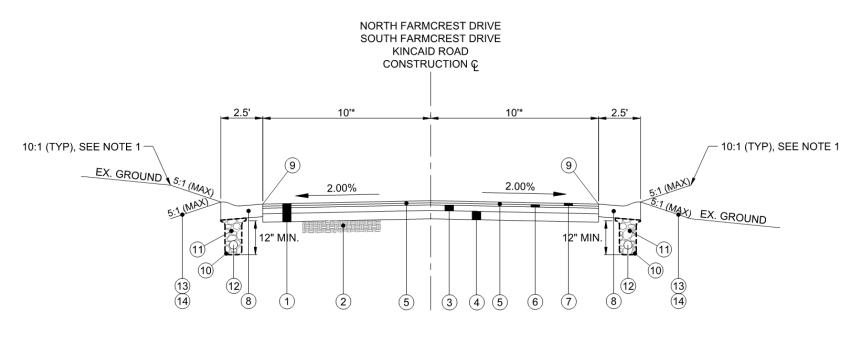

## Typical Section – Reconstruction

North Farmcrest South Farmcrest Kincaid – between N & S Farmcrest

#### **TYPICAL SECTION**

STA 0+00 TO STA 18+36.83 (NORTH FARMCREST - KINCAID) STA 0+35 TO STA 14+00 (SOUTH FARMCREST) (\*PAVEMENT WIDTH VARIES AT INTERSECTIONS, SEE GRADING DETAILS SHEETS 28-30)