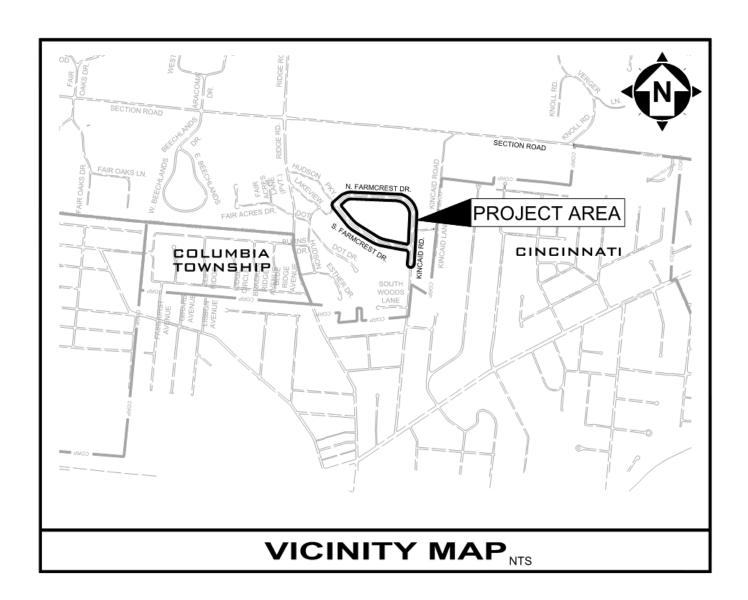

## North Farmcrest South Farmcrest Kincaid Road

Informational Meeting June 20, 2022



## Project Location



Proposed Improvements



## Typical Section – Reconstruction

North Farmcrest South Farmcrest Kincaid – between N & S Farmcrest



#### **TYPICAL SECTION**

STA 0+00 TO STA 18+36.83 (NORTH FARMCREST - KINCAID) STA 0+35 TO STA 14+00 (SOUTH FARMCREST) (\*PAVEMENT WIDTH VARIES AT INTERSECTIONS, SEE GRADING DETAILS SHEETS 28-30)

# Typical Section - Resurfacing Kincaid - South of S Farmcrest



### TYPICAL SECTION STA STA 18+36.83 TO STA 22+32.05 (KINCAID)

# Construction & Impacts to Residents



### Project Duration

#### May Su Mo Tu We Th Fr Sa 1 2 3 4 5 6 7 8 9 10 11 12 13 14 15 16 17 18 19 20 21 22 23 24 25 26 27 28 29 30 31 September Su Mo Tu We Th Fr Sa 1 2 3 4 5 6 7 8 9 10 11 12 13 14 15 16 17 18 19 20 21 22 23 24 25 26 27 28 29 30

January

Su Mo Tu We Th Fr Sa

1 2 3 4 5 6 7

8 9