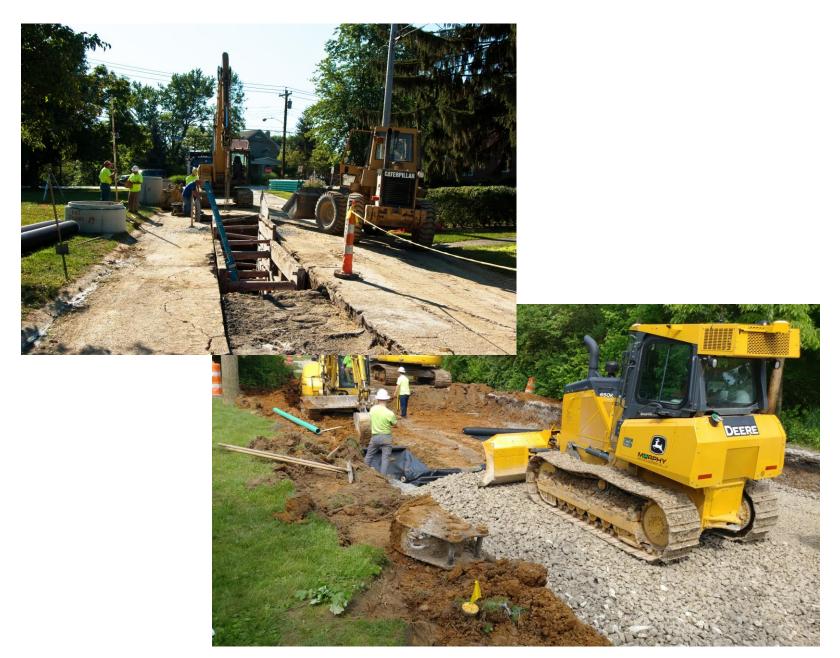

# Construction & Impacts to Residents

## Sequence of Events

- Storm Sewer Construction
- Water Main Construction
- WINTER Trenches will have a hard surface
- Roadway Construction
  - Daily Excavate, install underdrain, install aggregate base, ramps up to driveways
  - Once entire street is complete, curb will be installed, asphalt base and leveling installed.
  - Once all streets complete, asphalt surface course installed.