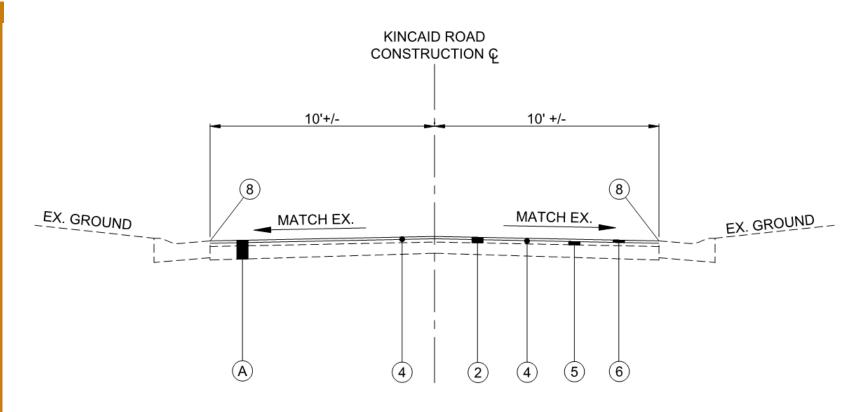

# Typical Section - Resurfacing Kincaid - South of S Farmcrest

### TYPICAL SECTION STA STA 18+36.83 TO STA 22+32.05 (KINCAID)