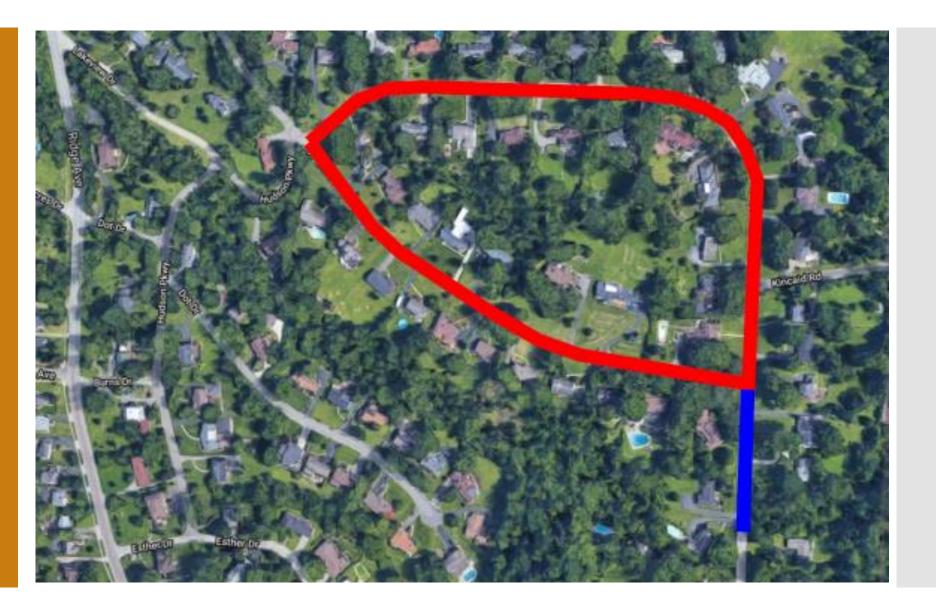

## North Farmcrest South Farmcrest Kincaid Road

Informational Meeting June 20, 2022



## Project Location



Proposed Improvements



## Typical Section – Reconstruction

North Farmcrest South Farmcrest Kincaid – between N & S Farmcrest



#### **TYPICAL SECTION**

STA 0+00 TO STA 18+36.83 (NORTH FARMCREST - KINCAID) STA 0+35 TO STA 14+00 (SOUTH FARMCREST) (\*PAVEMENT WIDTH VARIES AT INTERSECTIONS, SEE GRADING DETAILS SHEETS 28-30)

# Typical Section - Resurfacing Kincaid - South of S Farmcrest



### TYPICAL SECTION STA STA 18+36.83 TO STA 22+32.05 (KINCAID)

# Construction & Impacts to Residents



### Project Duration

#### May Su Mo Tu We Th Fr Sa 1 2 3 4 5 6 7 8 9 10 11 12 13 14 15 16 17 18 19 20 21 22 23 24 25 26 27 28 29 30 31 September Su Mo Tu We Th Fr Sa 1 2 3 4 5 6 7 8 9 10 11 12 13 14 15 16 17 18 19 20 21 22 23 24 25 26 27 28 29 30

January

Su Mo Tu We Th Fr Sa

1 2 3 4 5 6 7

8 9 10 11 12 13 14

15 16 17